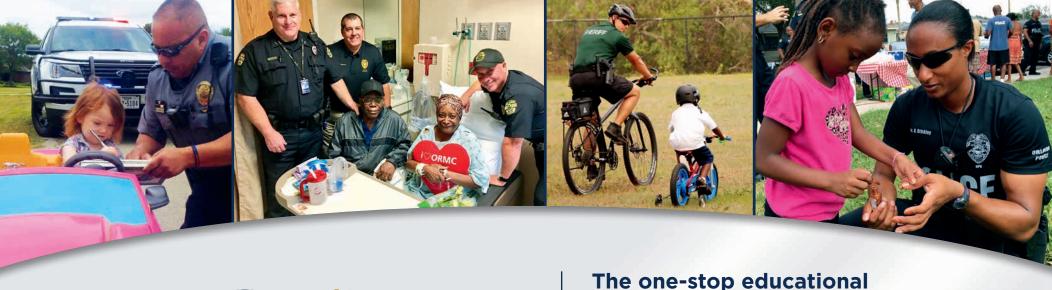

# The one-stop educational and recruitment resource for:

- Law Enforcement
- Job Seekers
- Community Members

**DiscoverPolicing.org** provides community members and job seekers with a clear and accurate representation of the realities of the job and what it takes to serve in law enforcement. This unique online tool helps law enforcement find, attract, and hire quality candidates from diverse backgrounds. By promoting policing as a career and by helping agencies connect with interested, informed candidates and community members, **DiscoverPolicing.org** makes important connections to help build relationships and meet today's public safety needs.

#### **EXPLORE THE FIELD:**

Learn about various components of policing through a virtual ride-along. success stories. and community policing programs.